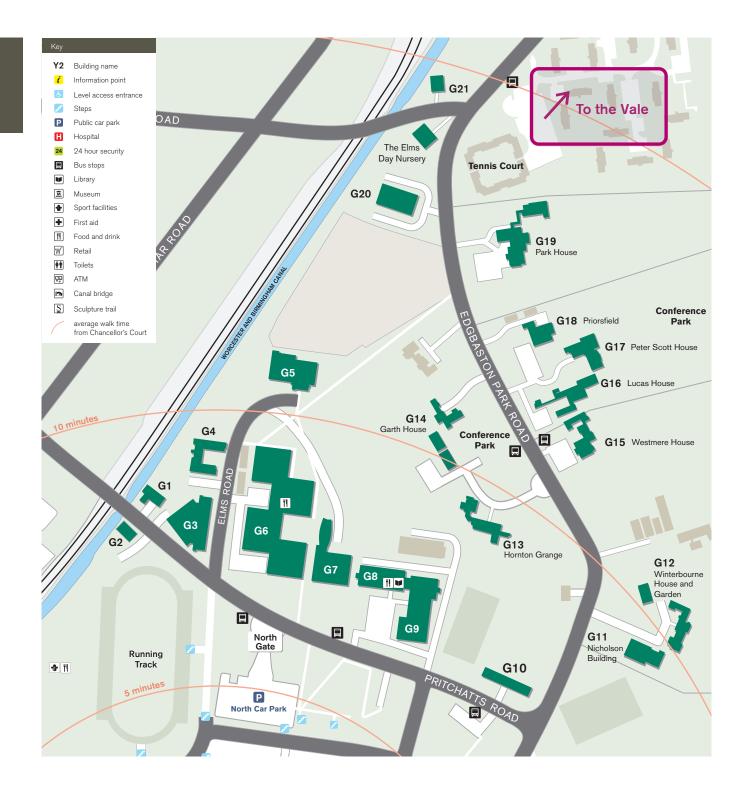

#### Green Zone

- G1 32 Pritchatts Road
- G2 31 Pritchatts Road
- G3 European Research Institute
- **G4** 3 Elms Road
- **G5** Computer Centre
- G6 Metallurgy and Materials
- G7 IRC Net Shape Laboratory
- G8 Gisbert Kapp Building
- G9 52 Pritchatts Road
- G10 54 Pritchatts RoadG11 Nicholson Building
- G12 Winterbourne House and Garden
- G15 Westmere
- G18 Priorsfield
- G19 Park House
- G20 Elms Plant
- G21 Park Grange
- G22 Elms Day Nursery

### Green Zone Conference Park

- G13 Hornton Grange
- G14 Garth House
- G16 Lucas House
- GIO Lucas House
- G17 Peter Scott House

### **Green Zone**

**G1** 32 Pritchatts Road

G2 31 Pritchatts Road

**G3** European Research Institute

**G4** 3 Elms Road

**G5** Computer Centre

**G6** Metallurgy and Materials

**G7** IRC Net Shape Laboratory

**G8** Gisbert Kapp Building

**G9** 52 Pritchatts Road

**G10** 54 Pritchatts Road

**G11** Nicholson Building

**G12** Winterbourne House and Garden

**G15** Westmere

**G18** Priorsfield

**G19** Park House

G20 Elms Plant

**G21** Park Grange

**G22** Elms Day Nursery

## Green Zone Conference Park

**G13** Hornton Grange

**G14** Garth House

**G16** Lucas House

**G17** Peter Scott House

Index to buildings by zone

#### Green Zone

- G1 32 Pritchatts Road
- G2 31 Pritchatts Road
- G3 European Research Institute
- G4 3 Elms Road
- **G5** Computer Centre
- G6 Metallurgy and Materials
- G7 IRC Net Shape Laboratory
- G8 Gisbert Kapp Building
- G9 52 Pritchatts Road
- G10 54 Pritchatts RoadG11 Nicholson Building
- G12 Winterbourne House and Garden
- G15 Westmere
- G18 Priorsfield
- G19 Park House
- G20 Elms Plant
- G21 Park Grange
- G22 Elms Day Nursery

### Green Zone Conference Park

- G13 Hornton Grange
- G14 Garth House
- G16 Lucas House
- G17 Peter Scott House