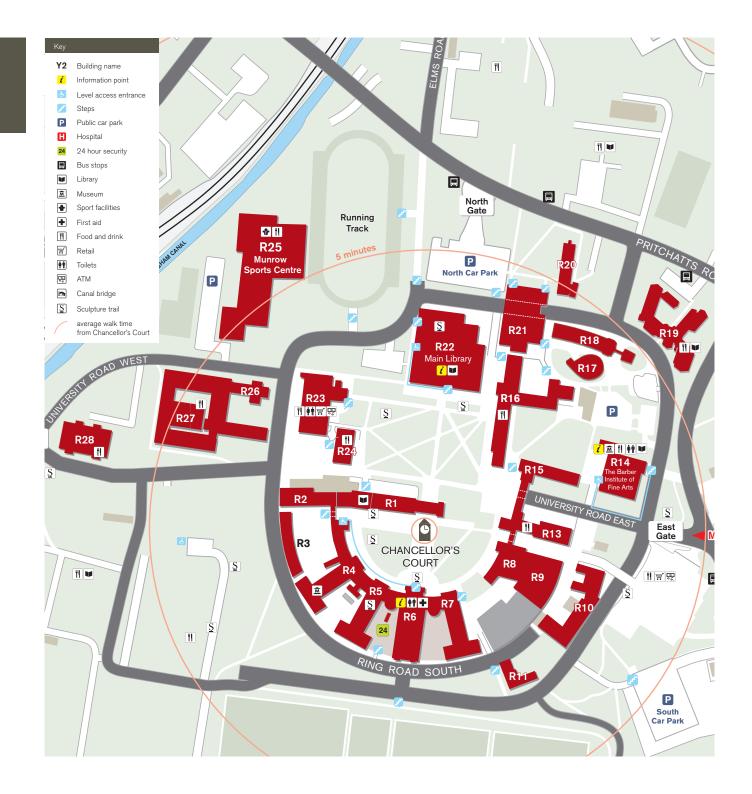

### Red Zone

- R1 Law Building
- R2 Frankland Building
- R3 Hills Building
- R4 Aston Webb A Block, Earth Sciences
- R5 Aston Webb B Block
- R6 Aston Webb Great Hall
- R7 Aston Webb C Block
- R8 Physics West
- R9 Nuffield
- R10 Physics East
- R11 Medical Physics
- R13 Poynting Building
- R14 Barber Institute of Fine Arts
- R15 Watson Building
- R16 Arts Building
- R17 Ashley Building
- R18 Strathcona Building
- R19 Education Building
- R20 J G Smith Building
- R21 Muirhead Tower
- R22 Main Library
- R23 University Centre
- R24 Staff House
- R25 Munrow Sports Centre
- R26 Geography
- R27 Biosciences Building
- R28 Learning Centre and Primary Care

### **Red Zone**

- R1 Law Building
- R2 Frankland Building
- R3 Hills Building
- **R4** Aston Webb A Block, Earth Sciences
- **R5** Aston Webb B Block
- R6 Aston Webb Great Hall
- R7 Aston Webb C Block
- **R8** Physics West
- **R9** Nuffield
- R10 Physics East
- **R11** Medical Physics
- R13 Poynting Building
- R14 Barber Institute of Fine Arts
- R15 Watson Building
- R16 Arts Building
- R17 Ashley Building
- R18 Strathcona Building
- R19 Education Building
- R20 J G Smith Building
- R21 Muirhead Tower
- R22 Main Library
- **R23** University Centre
- **R24** Staff House
- R25 Munrow Sports Centre
- **R26** Geography
- **R27** Biosciences Building
- R28 Learning Centre and Primary Care

#### Red Zone

- R1 Law Building
- R2 Frankland Building
- R3 Hills Building
- R4 Aston Webb A Block, Earth Sciences
- R5 Aston Webb B Block
- R6 Aston Webb Great Hall
- R7 Aston Webb C Block
- R8 Physics West
- R9 Nuffield
- R10 Physics East
- R11 Medical Physics
- R13 Poynting Building
- R14 Barber Institute of Fine Arts
- R15 Watson Building
- R16 Arts Building
- R17 Ashley Building
- R18 Strathcona Building
- R19 Education Building
- R20 J G Smith Building
- R21 Muirhead Tower
- R22 Main Library
- R23 University Centre
- R24 Staff House
- R25 Munrow Sports Centre
- R26 Geography
- R27 Biosciences Building
- R28 Learning Centre and Primary Care