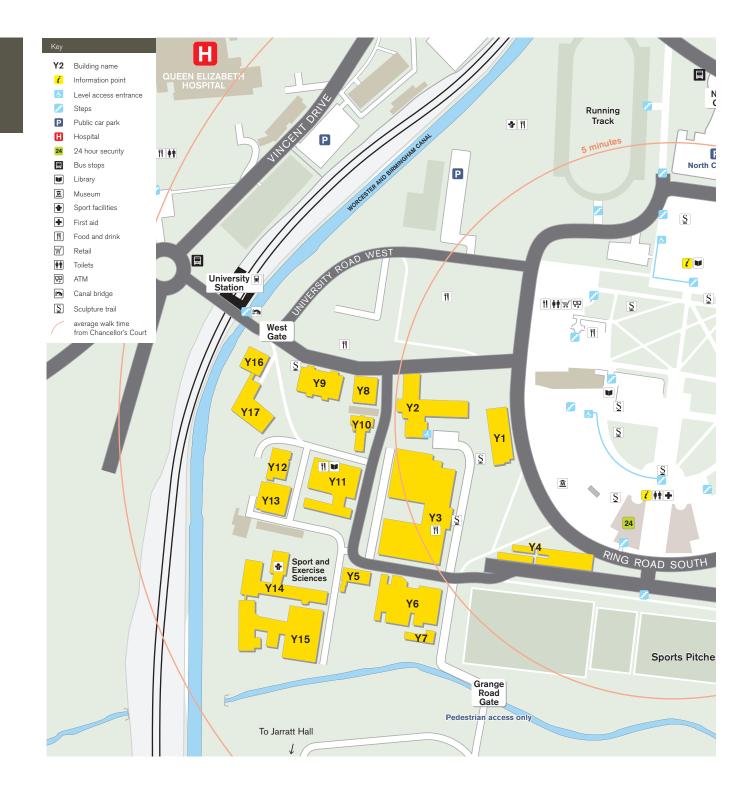

### Yellow Zone

- Y1 Old Gymnasium
- Y2 Haworth Building
- Y3 Mechanical and Civil Engineering Building
- Y4 Terrace Huts
- Y5 Estates West
- 6 Maintenance Building
- Y7 Grounds and Gardens
- Y8 Chemistry West
- Y9 Computer Science
- Y10 Alta Bioscience
- Y11 Chemical Engineering
- Y12 Biochemical Engineering

Y16 Occupational Health

- Y13 Chemical Engineering Workshop
- Y14 Sport and Exercise Sciences
- Y15 Civil Engineering Laboratories
- Y17 Public Health

Index to buildings by zone

### Yellow Zone

- Y1 Old Gymnasium
- Y2 Haworth Building
- Y3 Civil Engineering and Mechanical Engineering
- Y4 Terrace Huts
- Y5 Estates West
- Y6 Maintenance Building
- Y7 Grounds and Gardens
- Y8 Chemistry West
- Y9 Computer Science
- Y10 Alta Bioscience
- Y11 Chemical Engineering
- Y12 Biochemical Engineering
- Y13 Chemical Engineering Workshop
- Y14 Sport and Exercise Sciences
- Y15 Civil Engineering Laboratories
- Y16 Occupational Health
- Y17 Public Health

### Yellow Zone

- Y1 Old Gymnasium
- Y2 Haworth Building
- Y3 Mechanical and Civil Engineering Building
- Y4 Terrace Huts
- Y5 Estates West
- 6 Maintenance Building
- Y7 Grounds and Gardens
- Y8 Chemistry West
- Y9 Computer Science
- Y10 Alta Bioscience
- Y11 Chemical Engineering
- Y12 Biochemical Engineering
- Y13 Chemical Engineering Workshop
- Y14 Sport and Exercise Sciences
- Y15 Civil Engineering Laboratories
- Y17 Public Health

Y16 Occupational Health