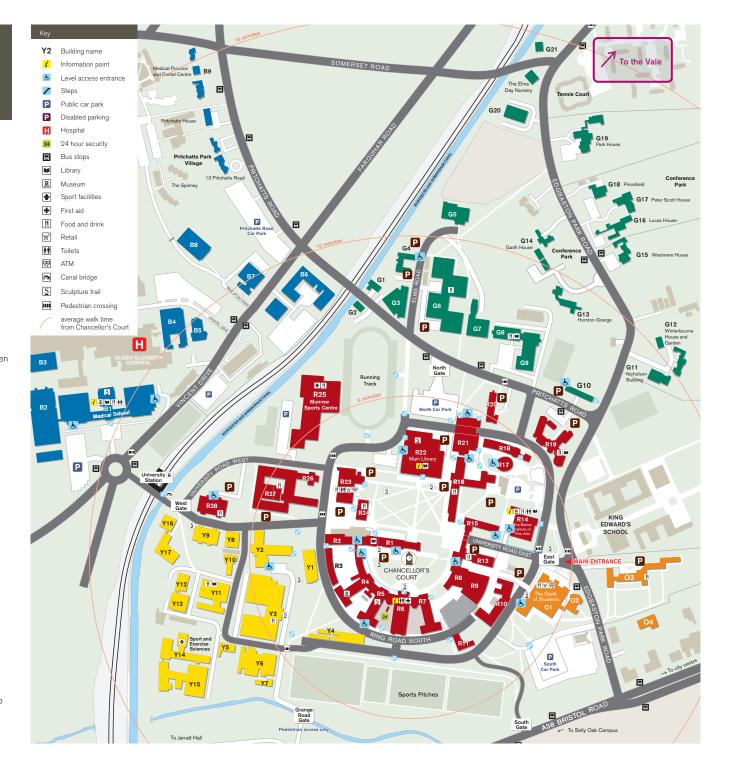

### Red Zone

- R1 Law Building
- R2 Frankland Building
- R3 Hills Building
- R4 Aston Webb A Block, Earth Sciences
- R5 Aston Webb B Block
- R6 Aston Webb Great Hall
- R7 Aston Webb C Block
- R8 Physics West
- R9 Nuffield
- R10 Physics East
- R11 Medical Physics
- R13 Poynting Building
- R14 Barber Institute of Fine Arts
- R15 Watson Building
- R16 Arts Building
- R17 Ashley Building
- R18 Strathcona Building
- R19 Education Building
- R20 J G Smith Building
- R21 Muirhead Tower
- R22 Main Library
- R23 University Centre
- R24 Staff House
- R25 Munrow Sports Centre
- R26 Geography
- R27 Biosciences Building
- R28 Learning Centre and Primary Care

#### Blue Zone

- **B1** Medical School
- **B2** Institute of Biomedical Research including IBR West
- **B3** Wellcome Clinical Research Facility (1st floor)
- **B4** Robert Aitken Institute for Clinical Research
- **B5** CRUK Institute for Cancer Studies and Denis Howell Building
- **B6** Research Park
- **B7** 90 Vincent Drive
- B8 Henry Wellcome Building for Biomolecular NMR Spectroscopy
- B9 Medical Practice and Dental Centre

### Orange Zone

- O1 The Guild of Students
- O2 St Francis Hall
- O3 University House
- O4 Elm House

#### Green Zone

- G1 32 Pritchatts Road
- G2 31 Pritchatts Road
- G3 European Research Institute
- **G4** 3 Elms Road
- **G5** Computer Centre
- G6 Metallurgy and Materials
- G7 IRC Net Shape Laboratory
- G8 Gisbert Kapp Building
- G9 52 Pritchatts Road
- G10 54 Pritchatts RoadG11 Nicholson Building
- G12 Winterbourne House and Garden
- G15 Westmere
- G18 Priorsfield
- G19 Park House
- G20 Elms Plant
- G21 Park Grange
- G22 Elms Day Nursery

### Green Zone Conference Park

- G13 Hornton Grange
- G14 Garth House
- G16 Lucas House
- GIO Lucas House
- G17 Peter Scott House

### **Red Zone**

- R1 Law Building
- R2 Frankland Building
- R3 Hills Building
- **R4** Aston Webb A Block, Earth Sciences
- **R5** Aston Webb B Block
- R6 Aston Webb Great Hall
- R7 Aston Webb C Block
- **R8** Physics West
- **R9** Nuffield
- R10 Physics East
- **R11** Medical Physics
- R13 Poynting Building
- R14 Barber Institute of Fine Arts
- R15 Watson Building
- R16 Arts Building
- R17 Ashley Building
- R18 Strathcona Building
- R19 Education Building
- R20 J G Smith Building
- R21 Muirhead Tower
- R22 Main Library
- **R23** University Centre
- **R24** Staff House
- R25 Munrow Sports Centre
- **R26** Geography
- **R27** Biosciences Building
- R28 Learning Centre and Primary Care

### **Blue Zone**

- **B1** Medical School
- **B2** Institute of Biomedical Research including IBR West
- **B3** Wellcome Clinical Research Facility (1st floor)
- **B4** Robert Aitken Institute for Clinical Research
- **B5** CRUK Institute for Cancer Studies and Denis Howell Building
- **B6** Research Park
- **B7** 90 Vincent Drive
- **B8** Henry Wellcome Building for Biomolecular NMR Spectroscopy
- **B9** Medical Practice and Dental Centre

## Orange Zone

**O1** The Guild of Students

**O2** St Francis Hall

**O3** University House

**O4** Elm House

Index to buildings by zone

### **Green Zone**

**G1** 32 Pritchatts Road

G2 31 Pritchatts Road

**G3** European Research Institute

**G4** 3 Elms Road

**G5** Computer Centre

**G6** Metallurgy and Materials

**G7** IRC Net Shape Laboratory

**G8** Gisbert Kapp Building

**G9** 52 Pritchatts Road

**G10** 54 Pritchatts Road

**G11** Nicholson Building

**G12** Winterbourne House and Garden

**G15** Westmere

**G18** Priorsfield

**G19** Park House

G20 Elms Plant

**G21** Park Grange

**G22** Elms Day Nursery

## Green Zone Conference Park

**G13** Hornton Grange

**G14** Garth House

**G16** Lucas House

**G17** Peter Scott House

Index to buildings by zone

#### Red Zone

- R1 Law Building
- R2 Frankland Building
- R3 Hills Building
- R4 Aston Webb A Block, Earth Sciences
- R5 Aston Webb B Block
- R6 Aston Webb Great Hall
- R7 Aston Webb C Block
- R8 Physics West
- R9 Nuffield
- R10 Physics East
- R11 Medical Physics
- R13 Poynting Building
- R14 Barber Institute of Fine Arts
- R15 Watson Building
- R16 Arts Building
- R17 Ashley Building
- R18 Strathcona Building
- R19 Education Building
- R20 J G Smith Building
- R21 Muirhead Tower
- R22 Main Library
- R23 University Centre
- R24 Staff House
- R25 Munrow Sports Centre
- R26 Geography
- R27 Biosciences Building
- R28 Learning Centre and Primary Care

#### Blue Zone

- **B1** Medical School
- **B2** Institute of Biomedical Research including IBR West
- **B3** Wellcome Clinical Research Facility (1st floor)
- **B4** Robert Aitken Institute for Clinical Research
- **B5** CRUK Institute for Cancer Studies and Denis Howell Building
- **B6** Research Park
- B7 90 Vincent Drive
- B8 Henry Wellcome Building for Biomolecular NMR Spectroscopy
- **B9** Medical Practice and Dental Centre

#### Orange Zone

- O1 The Guild of Students
- O2 St Francis Hall
- O3 University House
- O4 Elm House

#### Green Zone

- G1 32 Pritchatts Road
- G2 31 Pritchatts Road
- G3 European Research Institute
- G4 3 Elms Road
- **G5** Computer Centre
- G6 Metallurgy and Materials
- G7 IRC Net Shape Laboratory
- G8 Gisbert Kapp Building
- G9 52 Pritchatts Road
- G10 54 Pritchatts RoadG11 Nicholson Building
- G12 Winterbourne House and Garden
- G15 Westmere
- G18 Priorsfield
- G19 Park House
- G20 Elms Plant
- G21 Park Grange
- G22 Elms Day Nursery

### Green Zone Conference Park

- G13 Hornton Grange
- G14 Garth House
- G16 Lucas House
- G17 Peter Scott House