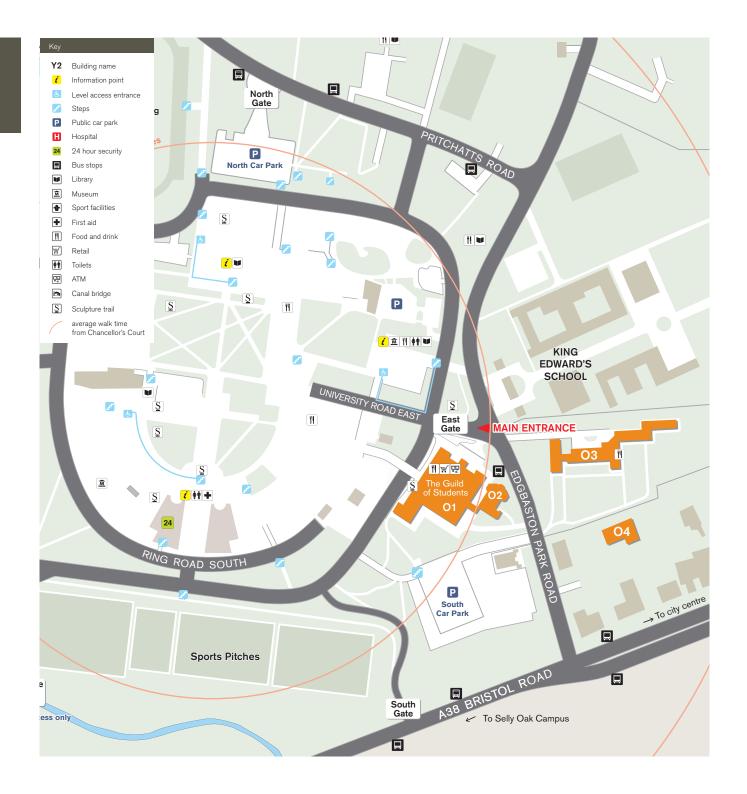

### Orange Zone

- O1 The Guild of Students
- O2 St Francis Hall
- O3 University House
- O4 Elm House

## Orange Zone

**O1** The Guild of Students

**O2** St Francis Hall

**O3** University House

**O4** Elm House

Index to buildings by zone

#### Orange Zone

- O1 The Guild of Students
- O2 St Francis Hall
- O3 University House
- O4 Elm House