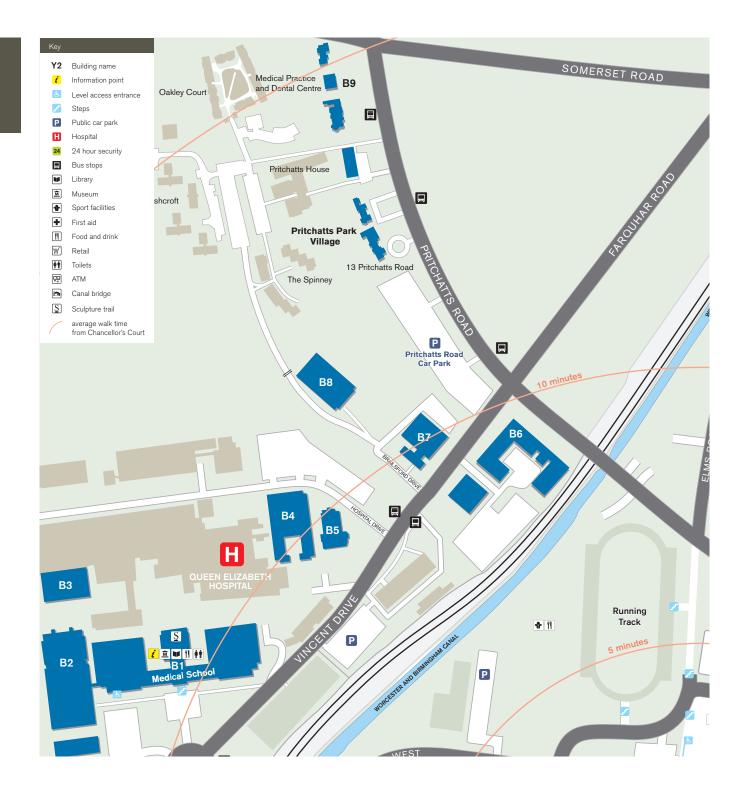

#### Blue Zone

- **B1** Medical School
- **B2** Institute of Biomedical Research including IBR West
- **B3** Wellcome Clinical Research Facility (1st floor)
- **B4** Robert Aitken Institute for Clinical Research
- **B5** CRUK Institute for Cancer Studies and Denis Howell Building
- **B6** Research Park
- **B7** 90 Vincent Drive
- B8 Henry Wellcome Building for Biomolecular NMR Spectroscopy
- B9 Medical Practice and Dental Centre

### **Blue Zone**

- **B1** Medical School
- **B2** Institute of Biomedical Research including IBR West
- **B3** Wellcome Clinical Research Facility (1st floor)
- **B4** Robert Aitken Institute for Clinical Research
- **B5** CRUK Institute for Cancer Studies and Denis Howell Building
- **B6** Research Park
- **B7** 90 Vincent Drive
- **B8** Henry Wellcome Building for Biomolecular NMR Spectroscopy
- **B9** Medical Practice and Dental Centre

#### Blue Zone

- **B1** Medical School
- **B2** Institute of Biomedical Research including IBR West
- **B3** Wellcome Clinical Research Facility (1st floor)
- **B4** Robert Aitken Institute for Clinical Research
- **B5** CRUK Institute for Cancer Studies and Denis Howell Building
- **B6** Research Park
- B7 90 Vincent Drive
- B8 Henry Wellcome Building for Biomolecular NMR Spectroscopy
- **B9** Medical Practice and Dental Centre